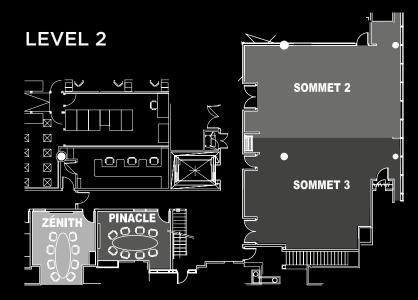

| ROOMS            | DIMENSIONS                        | AREA            |     |         | SEATING CAPACITY |           |         |         |
|------------------|-----------------------------------|-----------------|-----|---------|------------------|-----------|---------|---------|
|                  | (width, length, height)<br>metres | feet            | m²  | sq. ft. | Theatre          | Reception | Banquet | U Shape |
| Sommet (2 and 3) | 16.1 x 12.6 x 2.7                 | 52.7 x 41.4 x 9 | 189 | 2,034   | 190              | 225       | 150     | 42      |
| Sommet 2         | 7.4 x 12.6 x 2.7                  | 24.2 x 41.4 x 9 | 97  | 1,044   | 116              | 135       | 80      | 30      |
| Sommet 3         | 8.5 x 12.6 x 2.7                  | 28 x 41.4 x 9   | 92  | 990     | 70               | 90        | 48      | 20      |
| Pinacle          | 4 x 5.9 x 2.7                     | 13.1 x 19.3 x 9 | 26  | 280     | Meeting (8)      |           |         |         |
| Zénith           | 6.5 x 5.1 x 2.7                   | 21.3 x 16.7 x 9 | 30  | 323     | Meeting (8)      |           |         |         |
| La Cime          | 8.3 x 9.5 x 2.7                   | 27.3 x 31.1 x 9 | 79  | 850     | 75               | 75        | 40      | 27      |