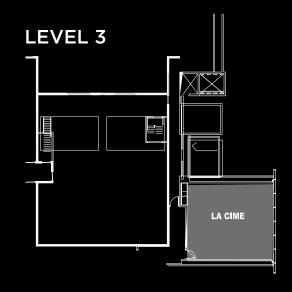

| ROOMS            | DIMENSIONS                        | AREA            |     |         | SEATING CAPACITY |           |         |         |
|------------------|-----------------------------------|-----------------|-----|---------|------------------|-----------|---------|---------|
|                  | (width, length, height)<br>metres | feet            | m²  | sq. ft. | Theatre          | Reception | Banquet | U Shape |
| Sommet (2 and 3) | 16.1 x 12.6 x 2.7                 | 52.7 x 41.4 x 9 | 189 | 2,034   | 190              | 225       | 150     | 42      |
| Sommet 2         | 7.4 x 12.6 x 2.7                  | 24.2 x 41.4 x 9 | 97  | 1,044   | 116              | 135       | 80      | 30      |
| Sommet 3         | 8.5 x 12.6 x 2.7                  | 28 x 41.4 x 9   | 92  | 990     | 70               | 90        | 48      | 20      |
| Pinacle          | 4 x 5.9 x 2.7                     | 13.1 x 19.3 x 9 | 26  | 280     | Meeting (8)      |           |         |         |
| Zénith           | 6.5 x 5.1 x 2.7                   | 21.3 x 16.7 x 9 | 30  | 323     | Meeting (8)      |           |         |         |
| La Cime          | 8.3 x 9.5 x 2.7                   | 27.3 x 31.1 x 9 | 79  | 850     | 75               | 75        | 40      | 27      |